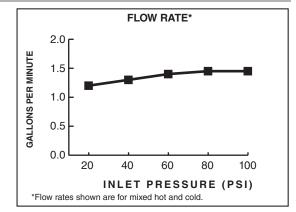

## **GENERAL DESCRIPTION:**

Metal body and handle with brass swivel spout. Pull-down spray with adjustable spray pattern and pause feature. Nylon braided pull out hose complete with two integral check valves. Washerless 35 mm ceramic disc valve cartridge. 24" Flexible, color coded braided stainless steel supply hoses with 3/8" compression connections. Mounting shank with brass fixation ring. 1.5 gpm/5.7 L/min. maximum flow rate. Fitting can be mounted with or without metal escutcheon plate.