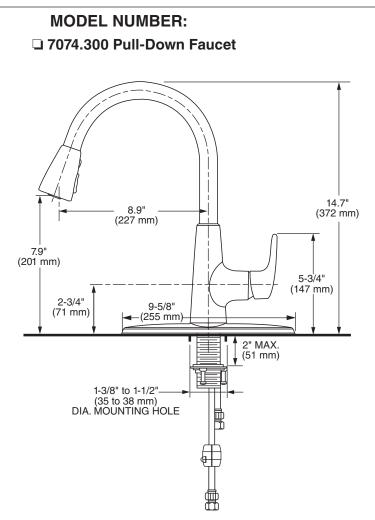

#### SUGGESTED SPECIFICATION

Single control kitchen faucet shall feature a metal body with pull-down spray. Shall also feature washerless ceramic disc valve cartridge, flexible stainless steel supply hoses and two integral check valves. Fitting shall be American Standard Model # 7074.300.\_\_\_.

# **COLONY® PRO** SINGLE CONTROL KITCHEN FAUCET WITH PULL-DOWN SPRAY

1.5 gpm/5.7 L/min. FLOW RATE

|                   |                          | Finish Options     |                           |
|-------------------|--------------------------|--------------------|---------------------------|
|                   |                          | Polished<br>Chrome | PVD<br>Stainless<br>Steel |
| Product<br>Number | Description              | 002                | 075                       |
| 7074.300          | Pull-Down Kitchen Faucet |                    |                           |